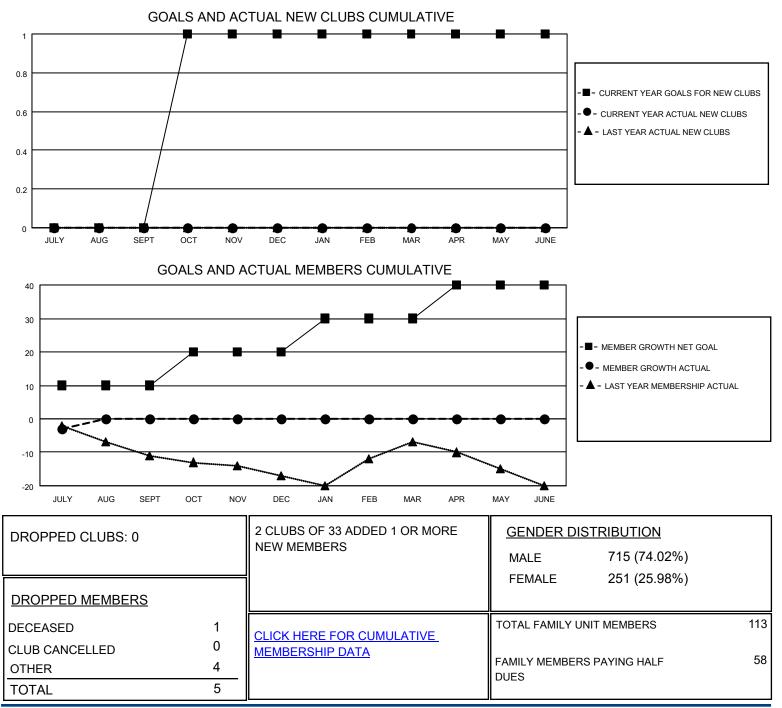

## LOCATION ILLINOIS

District 1 CN

Results as of: 7/31/2020

| Clubs                 |               |           |               | Members               |                         |                         |                                                    |
|-----------------------|---------------|-----------|---------------|-----------------------|-------------------------|-------------------------|----------------------------------------------------|
| RESULTS FOR 2020-2021 |               |           |               | RESULTS FOR 2020-2021 |                         |                         |                                                    |
| QUARTER               | NEW CLUB GOAL | NEW CLUBS | DROPPED CLUBS | QUARTER               | IBER GROWTH NET<br>GOAL | MEMBER GROWTH<br>ACTUAL | DROPPED<br>MEMBERS ACTUAL<br>(including transfers) |
| JULY/AUG/SEPT         | 0             | 0         | 0             | JULY/AUG/SEPT         | 10                      | 2                       | 5                                                  |
| OCT/NOV/DEC           | 1             | 0         | 0             | OCT/NOV/DEC           | 10                      | 0                       | 0                                                  |
| JAN/FEB/MAR           | 0             | 0         | 0             | JAN/FEB/MAR           | 10                      | 0                       | 0                                                  |
| APR/MAY/JUNE          | 0             | 0         | 0             | APR/MAY/JUNE          | 10                      | 0                       | 0                                                  |